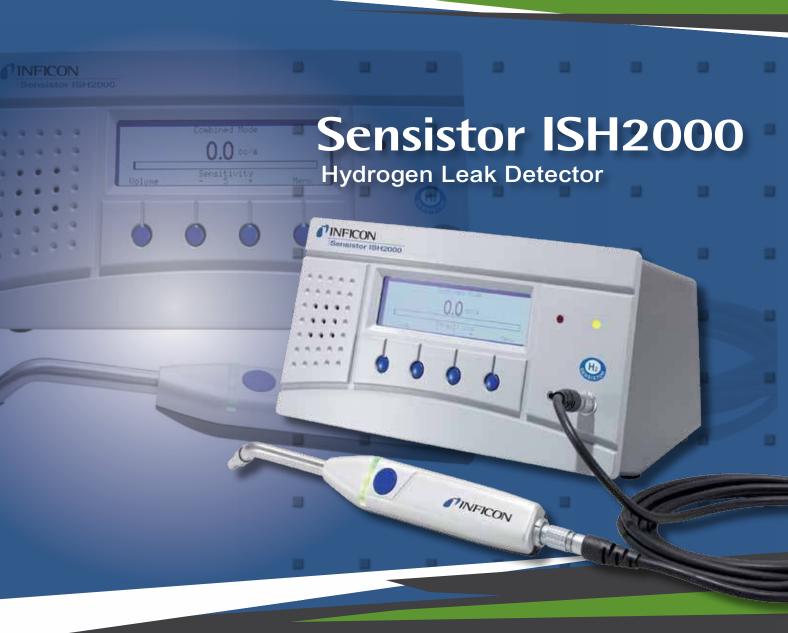

### FAST, SIMPLE AND COST EFFECTIVE LEAK DETECTION

Sensistor ISH2000 is the ultimate tool for rapid and reliable detection of both large and small leaks, using diluted hydrogen as tracer gas. Versatile functions and a wide range of accessories will make leak testing more flexible and efficient than ever before.

#### **SENSISTOR ISH2000**

Flexible and versatile for every test environment