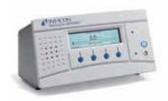

# IDEAL FOR FINDING BOTH BIG AND SMALL LEAKS

- Fast reaction, fast recovery
- Easy to operate
- Low operating costs

### FAST, SIMPLE AND COST EFFECTIVE LEAK DETECTION

Sensistor ISH2000 is the ultimate tool for rapid and reliable detection of both large and small leaks, using diluted hydrogen as tracer gas. Versatile functions and a wide range of accessories will make leak testing more flexible and efficient than ever before.

Hydrogen leak detection is the right choice within a variety of application areas:

■ Automotive

■ Medical

■ Hydrogen

IndustrialAerospace

■ Packaging■ RAC/HVAC

Energy ■ Utilities

#### **SENSISTOR ISH2000**

Flexible and versatile for every test environment



#### **SENSISTOR ISH2000P**

Perfect for automatic leak testing



#### **SENSISTOR ISH2000C**

Battery powered and tough – for rough environments



## **TECHNICAL SPECIFICATIONS**

| Sensitivity Detection Mode with P50 standard probe Analysis Mode               | $1 \times 10^{-7}$ mbarl/s or cc/s with 5% H <sub>2</sub> 0,5 ppm H <sub>2</sub> ; $5 \times 10^{-7}$ mbarl/s or cc/s with 5% H <sub>2</sub> |
|--------------------------------------------------------------------------------|----------------------------------------------------------------------------------------------------------------------------------------------|
| Accuracy                                                                       | +/-15 %