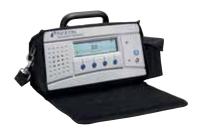

Fast reaction, fast recovery
- Easy to operate
- Low operating costs

### FAST, SIMPLE AND COST EFFECTIVE LEAK DETECTION

Sensistor ISH2000 is the ultimate tool for rapid and reliable detection of both large and small leaks, using diluted hydrogen as tracer gas. Versatile functions and a wide range of accessories will make leak testing more flexible and efficient than ever before.

Hydrogen leak detection is the right choice within a variety of application areas:

■ Automotive

■ Medical

■ Hydrogen

IndustrialAerospace

■ Packaging■ RAC/HVAC

Energy ■ Utilities

#### **SENSISTOR ISH2000**

Flexible and versatile for every test environment



#### **SENSISTOR ISH2000P**

Perfect for automatic leak testing



#### **SENSISTOR ISH2000C**

Battery powered and tough – for rough environments



## **TECHNICAL SPECIFICATIONS**

| Sensitivity Detection Mode with P50 standard probe Analysis Mode               | $1 \times 10^{-7}$ mbarl/s or cc/s with 5% H <sub>2</sub> 0,5 ppm H <sub>2</sub> ; $5 \times 10^{-7}$ mbarl/s or cc/s with 5% H <sub>2</sub> |
|--------------------------------------------------------------------------------|----------------------------------------------------------------------------------------------------------------------------------------------|
| Accuracy                                                                       | +/-15 %                                                                                                                                      |
| Start time                                                                     | 1 Mi