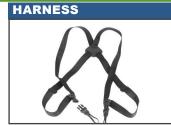

## **BELL PROBE**

Designed to be attached to rod, includes carrying attachment

Incl. shoulder strap, makes the portable IRwin methane leak detector easy to carry and handle

Incl. bag and shoulder strap, for maximum ergonomics