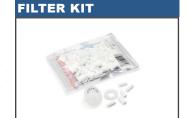

A complete set of filters, incl. cigarette, sintered and disc filters to IRwin and its accessories

Robust and durable, for easy and safe transport of the entire survey system

Fig. Carpet Probe MONO Wheeler (Complete)