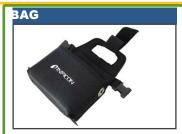

## **BELL PROBE**

Designed to be attached to rod, includes carrying attachment

Incl. shoulder strap, makes the portable IRwin methane leak detector easy to carry and handle

Incl. bag and shoulder strap, for maximum ergonomics