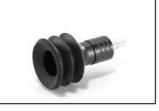

## **BELL PROBE**

Designed to be attached to rod, includes carrying attachment

Incl. shoulder strap, makes the portable IRwin methane leak detector easy to carry and handle

Incl. bag and shoulder strap, for maximum ergonomics