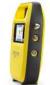

# IRwin™ Methane Leak Detector and accessories - the modular system for **Natural Gas Pipe Survey**

### IRWIN S

(Methane, Carbon dioxide)

# **IRWIN SX**

(Methane, Carbon dioxide)

## **IRWIN SXG**

(Methane, Carbon dioxide, Ethane, Propane, Butane)

# **IRWIN SXGT**

(Methane, Carbon dioxide, Ethane, Propane, Butane, Oxygen, Hydrogen Sulfide, Carbon monoxide)